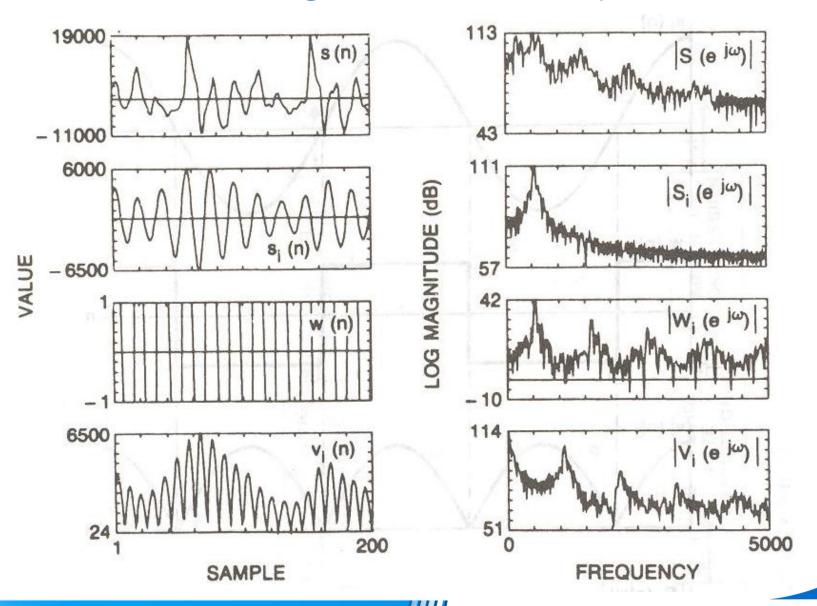

### Translation of High Frequency to Low Frequency

#### Translation of High Frequency to Low Frequency