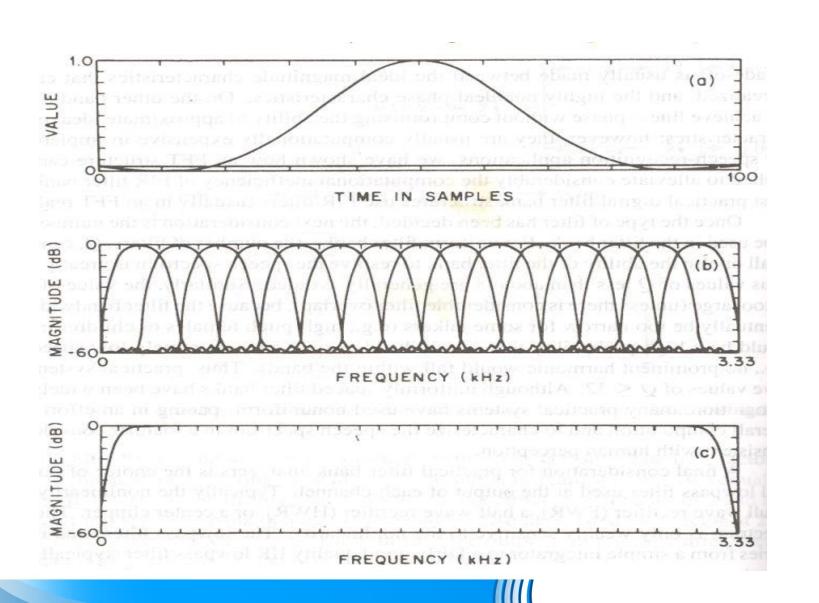

# Frequency Domain Analysis of Speech & Filter-Bank Analysis

## Filter Bank Analysis of Speech



#### Filter Bank Analysis of Speech (Cont..)



## Filter Bank Analysis of Speech (Cont..)



# Filter Bank Analysis for Speech Coding

## Filter Bank Analysis Model for Speech Coding



### Translation of High Frequency to Low Frequency



#### Translation of High Frequency to Low Frequency



## Filter Bank Analysis for Speech Recognition

## Uniform Filter Bank

unifolm Filter Bonce

## Non-Uniform Filter Bank



## Example: Uniform Filter Bank for SR



### Example: Uniform Filter Bank for SR



#### Example: Non-Uniform Octave Filter Bank for SR



#### Example: NU 12-Channel 1/3rd Octave Filter Bank for SR



#### Example: NU 7-Channel Critical Band Filter Bank for SR



#### Example: NU 13-Channel Critical Band Filter Bank for SR