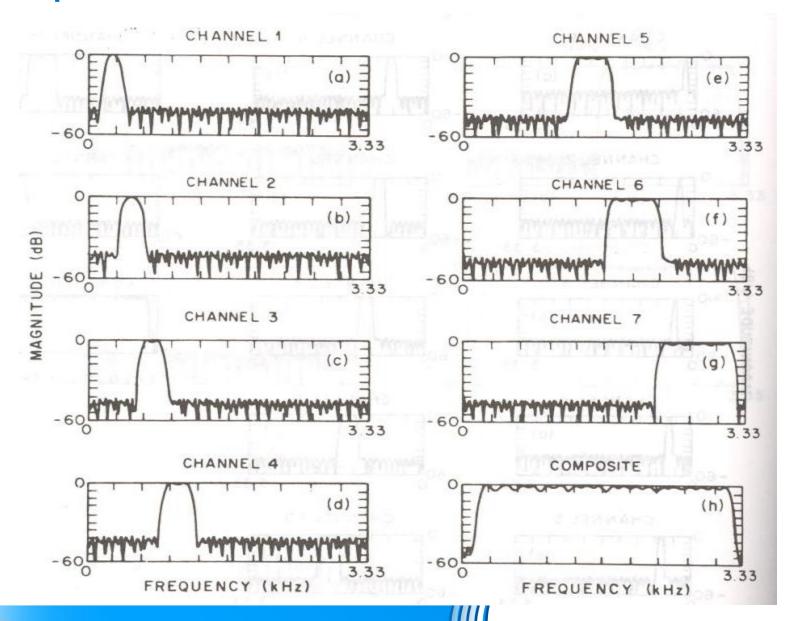

#### Example: NU 7-Channel Critical Band Filter Bank for SR

#### Example: NU 13-Channel Critical Band Filter Bank for SR