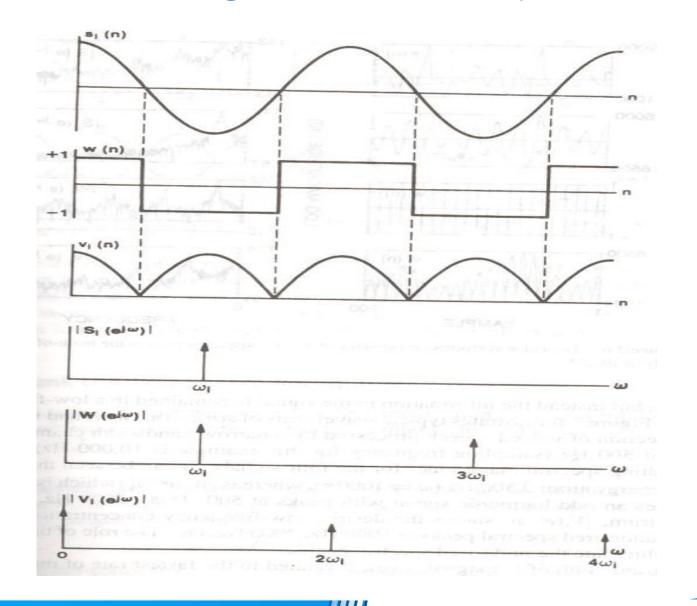

### Translation of High Frequency to Low Frequency

#### Translation of High Frequency to Low Frequency