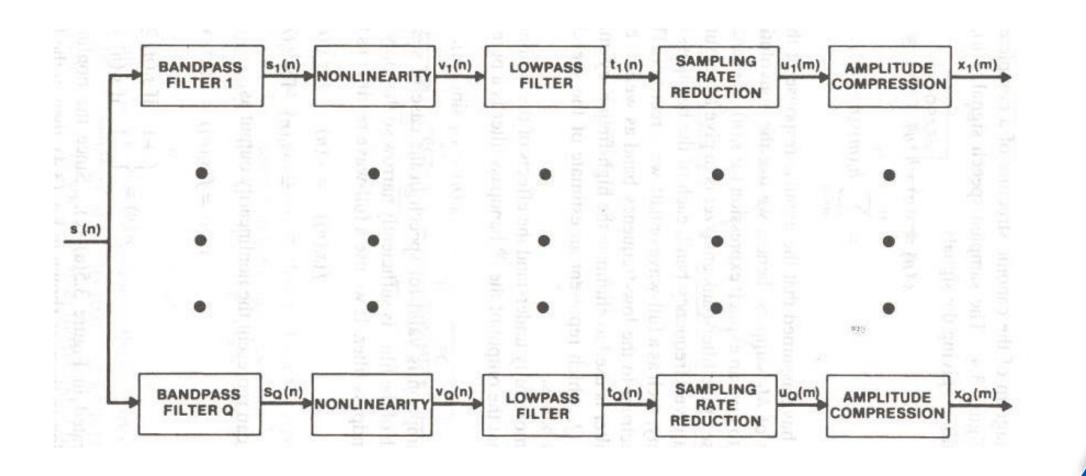

# Filter Bank Analysis for Speech Coding

## Filter Bank Analysis Model for Speech Coding