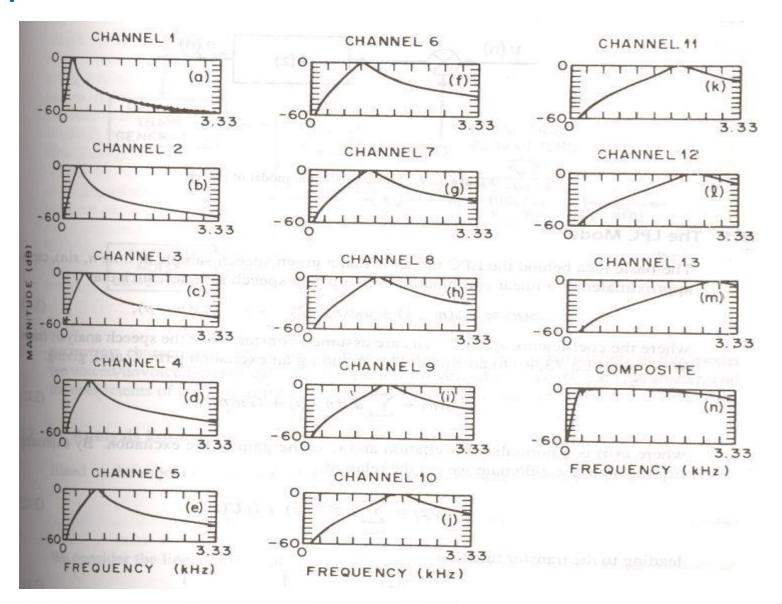

Bank Analysis

## Filter Bank Analysis of Speech



#### Filter Bank Analysis of Speech (Cont..)



## Filter Bank Analysis of Speech (Cont..)



# Filter Bank Analysis for Speech Coding

## Filter Bank Analysis Model for Speech Coding



### Translation of High Frequency to Low Frequency



#### Translation of High Frequency to Low Frequency



## Filter Bank Analysis for Speech Recognition

## Uniform Filter Bank

unifolm Filter Bonce

## Non-Uniform Filter Bank



## Example: Uniform Filter Bank for SR



### Example: Uniform Filter Bank for SR



#### Example: Non-Uniform Octave Filter Bank for SR



#### Example: NU 12-Channel 1/3rd Octave Filter Bank for SR



#### Example: NU 7-Channel Critical Band Filter Bank for SR



#### Example: NU 13-Channel Critical Band Filter Bank for SR