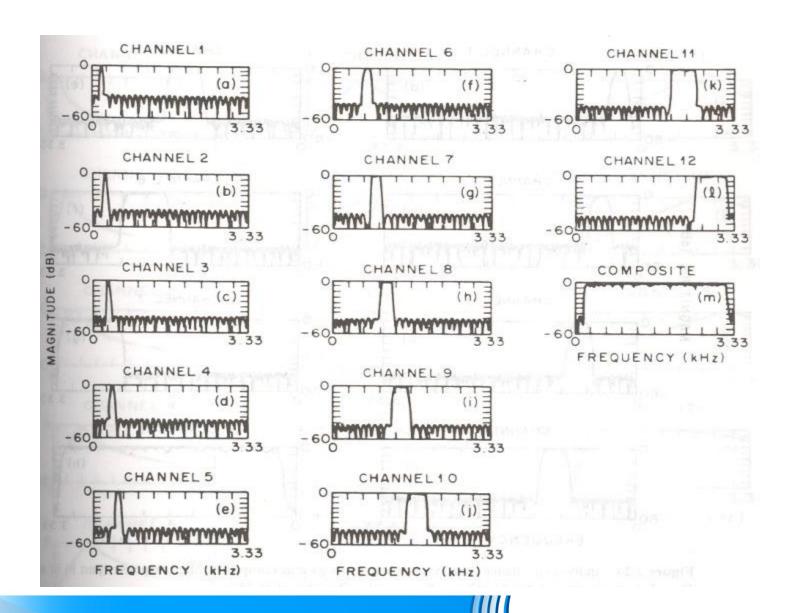

# Frequency Domain Analysis of Speech & Filter-Bank Analysis

## Filter Bank Analysis of Speech



#### Filter Bank Analysis of Speech (Cont..)



## Filter Bank Analysis of Speech (Cont..)



# Filter Bank Analysis for Speech Coding

## Filter Bank Analysis Model for Speech Coding



### Translation of High Frequency to Low Frequency



#### Translation of High Frequency to Low Frequency



## Filter Bank Analysis for Speech Recognition

## Uniform Filter Bank

unifolm Filter Bonce

## Non-Uniform Filter Bank



## Example: Uniform Filter Bank for SR



### Example: Uniform Filter Bank for SR



#### Example: Non-Uniform Octave Filter Bank for SR



#### Example: NU 12-Channel 1/3rd Octave Filter Bank for SR



#### Example: NU 7-Channel Critical Band Filter Bank for SR



#### Example: NU 13-Channel Critical Band Filter Bank for SR