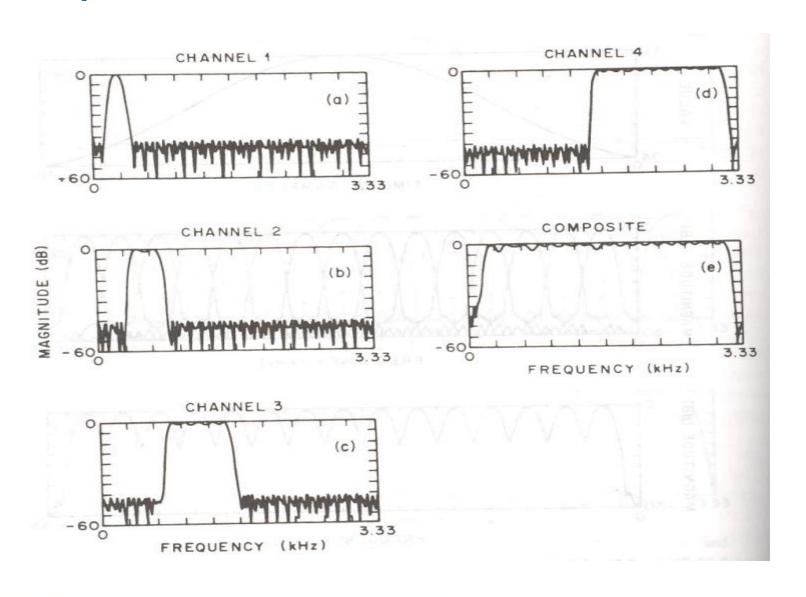

# Frequency Domain Analysis of Speech & Filter-Bank Analysis

## Filter Bank Analysis of Speech



#### Filter Bank Analysis of Speech (Cont..)



## Filter Bank Analysis of Speech (Cont..)



# Filter Bank Analysis for Speech Coding

## Filter Bank Analysis Model for Speech Coding



### Translation of High Frequency to Low Frequency



#### Translation of High Frequency to Low Frequency



## Filter Bank Analysis for Speech Recognition

## Uniform Filter Bank

unifolm Filter Bonce

## Non-Uniform Filter Bank



## Example: Uniform Filter Bank for SR



### Example: Uniform Filter Bank for SR



#### Example: Non-Uniform Octave Filter Bank for SR



#### Example: NU 12-Channel 1/3rd Octave Filter Bank for SR



#### Example: NU 7-Channel Critical Band Filter Bank for SR



#### Example: NU 13-Channel Critical Band Filter Bank for SR