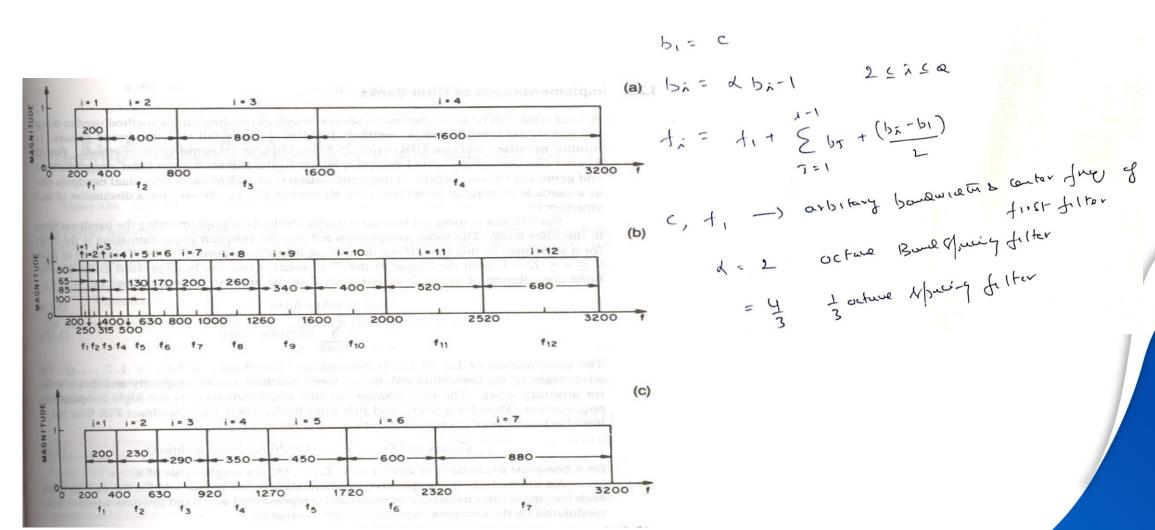

## Uniform Filter Bank

unifolm Filter Bonce

## Non-Uniform Filter Bank

## Example: Uniform Filter Bank for SR

### Example: Uniform Filter Bank for SR

#### Example: Non-Uniform Octave Filter Bank for SR

#### Example: NU 12-Channel 1/3rd Octave Filter Bank for SR

#### Example: NU 7-Channel Critical Band Filter Bank for SR

#### Example: NU 13-Channel Critical Band Filter Bank for SR