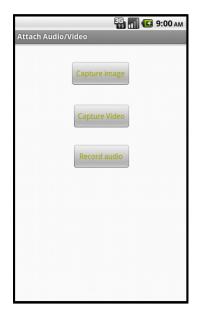

E Tiesester Info

this is the disaster info content. Anything user wants to

share about the disaster can write it here.

Here this is part for adding audio/video contents.

The user can take picture or can make a video or can make an audio message to be shared with others about the disaster.