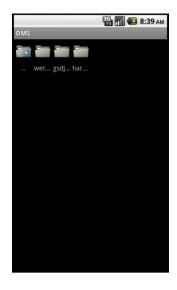

Audio recorder can be used to record audio . It have 3 available formats to be created on.

This is the view activity from the main menu. It shows all that have been created till now.

This is send activity from the main menu. Now on clicking any of the file name the data gets compressed and suddenly the Bluetooth activity pops up and asks for the device to connect and when connected sends the data.