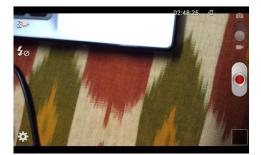

E Tiesester Info

this is the disaster info content. Anything user wants to

share about the disaster can write it here.

Here this is part for adding audio/video contents.

The user can take picture or can make a video or can make an audio message to be shared with others about the disaster.