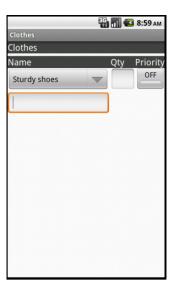

This is the activity for the clothes which stores the which type clothes required , quantity , priority and if anything else would be required can be stored within the 'others' textbox. 

Image: Constraint of the second se