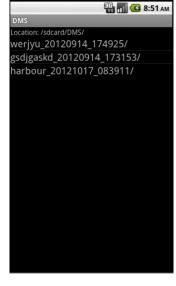

Audio recorder can be used to record audio . It have 3 available formats to be created on.

This is the view activity from the main menu. It shows all that have been created till now.

This is send activity from the main menu. Now on clicking any of the file name the data gets compressed and suddenly the Bluetooth activity pops up and asks for the device to connect and when connected sends the data.