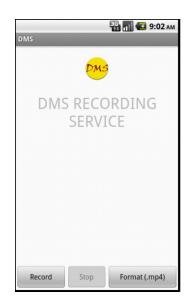

Audio recorder can be used to record audio . It have 3 available formats to be created on.

This is the view activity from the main menu. It shows all that have been created till now.

This is send activity from the main menu. Now on clicking any of the file name the data gets compressed and suddenly the Bluetooth activity pops up and asks for the device to connect and when connected sends the data.