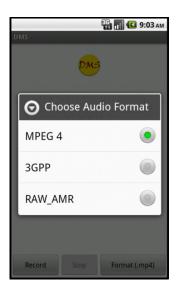

Audio recorder can be used to record audio . It have 3 available formats to be created on.

This is the view activity from the main menu. It shows all that have been created till now.

This is send activity from the main menu. Now on clicking any of the file name the data gets compressed and suddenly the Bluetooth activity pops up and asks for the device to connect and when connected sends the data.