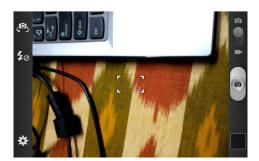

E Tiesester Info

this is the disaster info content. Anything user wants to

share about the disaster can write it here.

Here this is part for adding audio/video contents.

The user can take picture or can make a video or can make an audio message to be shared with others about the disaster.