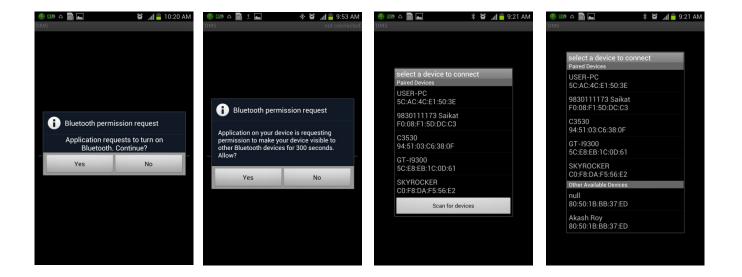

Audio recorder can be used to record audio . It have 3 available formats to be created on.

This is the view activity from the main menu. It shows all that have been created till now.

This is send activity from the main menu. Now on clicking any of the file name the data gets compressed and suddenly the Bluetooth activity pops up and asks for the device to connect and when connected sends the data.

Bluetooth activity showing the paired and other devices to connect and to share data.

Sending data to another cell.

Sender:

**Receiver:** 

 $\rightarrow$  $\rightarrow$ 

 $\rightarrow$  $\rightarrow$ 