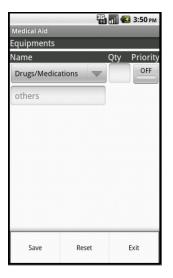

This is the activity for the medical aid which stores the which type medication required, quantity, priority and if anything else would be required can be stored within the 'others' textbox. Below are the options for saving this file, reset to clear out all the options and exit to get out of this application.