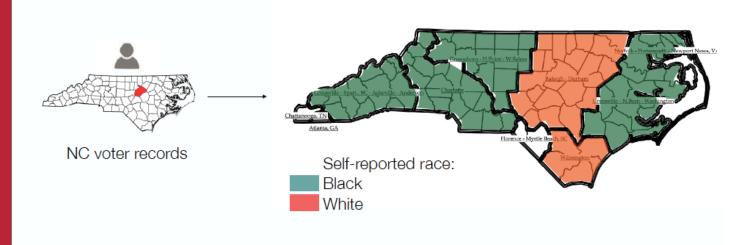

**Shown** are the five stereotypical masculine and feminine images, along with the same images with a 98% alpha channel, denoted as invisible.

**The trick:** Map voter record PII to DMAs.