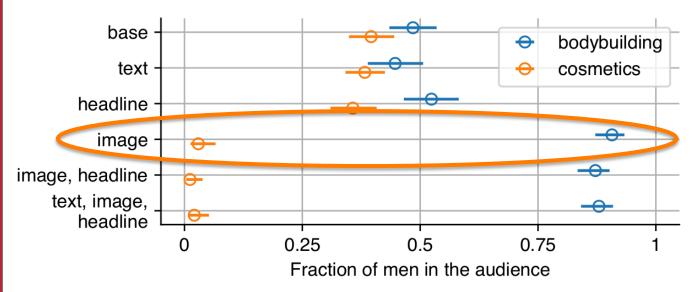

Delivered to:

85% men

5% men

...despite identical targeting parameters

**Higher budget = more women in audience Authors fix \$20 ads for their experiments** 

Ali, Muhammad, et al. "Discrimination through optimization: How Facebook's ad delivery can lead to skewed outcomes." Proceedings of the ACM on Human-Computer Interaction 3.CSCW (2019)

Which of the components of the ad creative (headline, text, and image) have the greatest effect on ad delivery? Is it driven by the ad performance or get decided a priori?