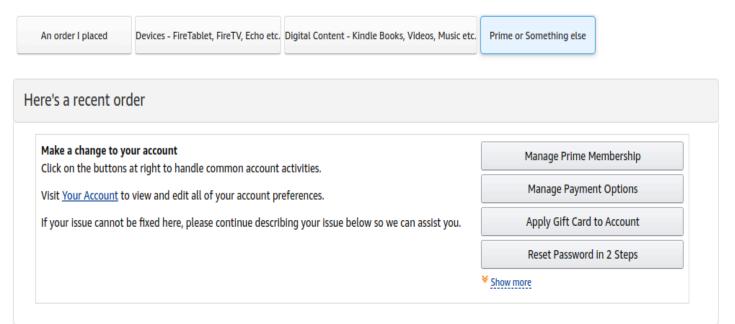

#### Your Account

Your Account

Your Orders

Your Lists

Your Recommendations

Your Subscribe & Save Items

Memberships & Subscriptions

Your Service Requests

#### Quick solutions

Return or replace items

Manage Address Book

Change Name, E-mail, or Password