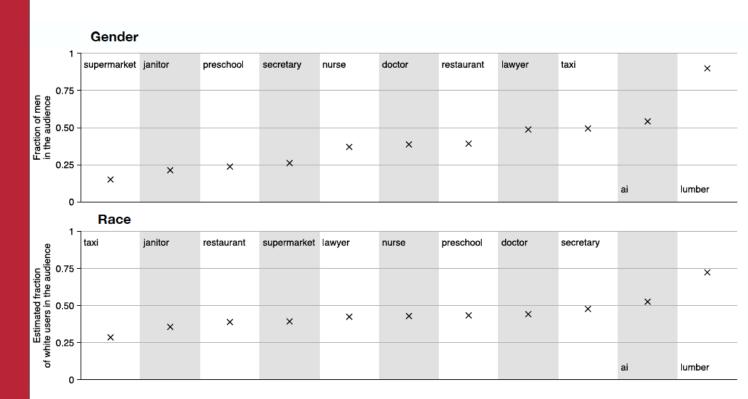

#### Case 1: Employment

# Protected categories

INDEED.COM

Find a job in lumber industry

10,374 Lumber jobs available on Indeed.com. Apply to Plant Controller,...

## **Protected** categories