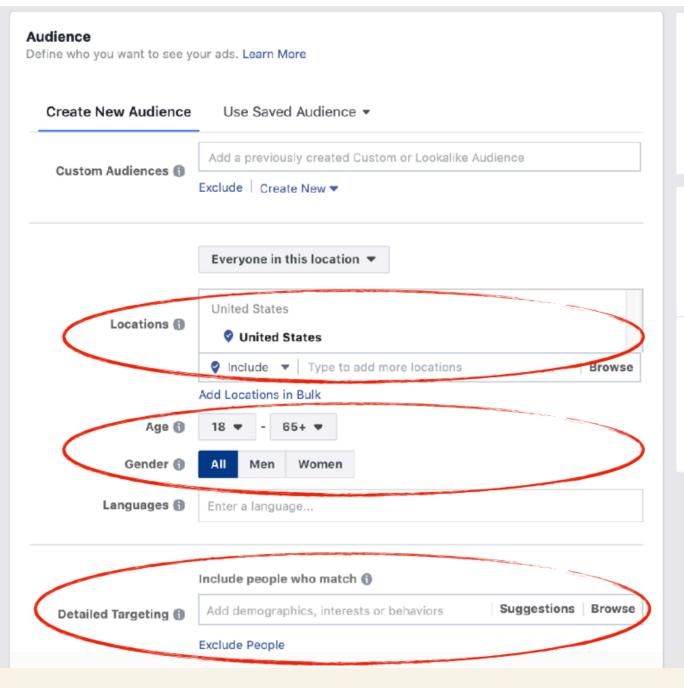

### 1. Ad Targeting

#### **Audience Size**

Your audience selection is fairly broad.

Potential Reach: 230,000,000 people 1

#### **Estimated Daily Results**

Reach 🚯

2.2K - 6.3K

The accuracy of estimates is based on factors like past campaign data, the budget you entered and market data. Numbers are provided to give you an idea of performance for your budget, but are only estimates and don't guarantee results.