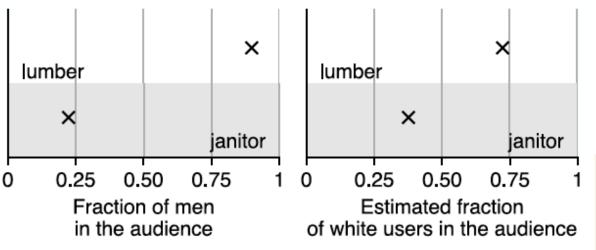

#### Case 1: Employment

# Protected categories

INDEED.COM

Find a job in lumber industry

10,374 Lumber jobs available on Indeed.com. Apply to Plant Controller,...

## **Protected** categories