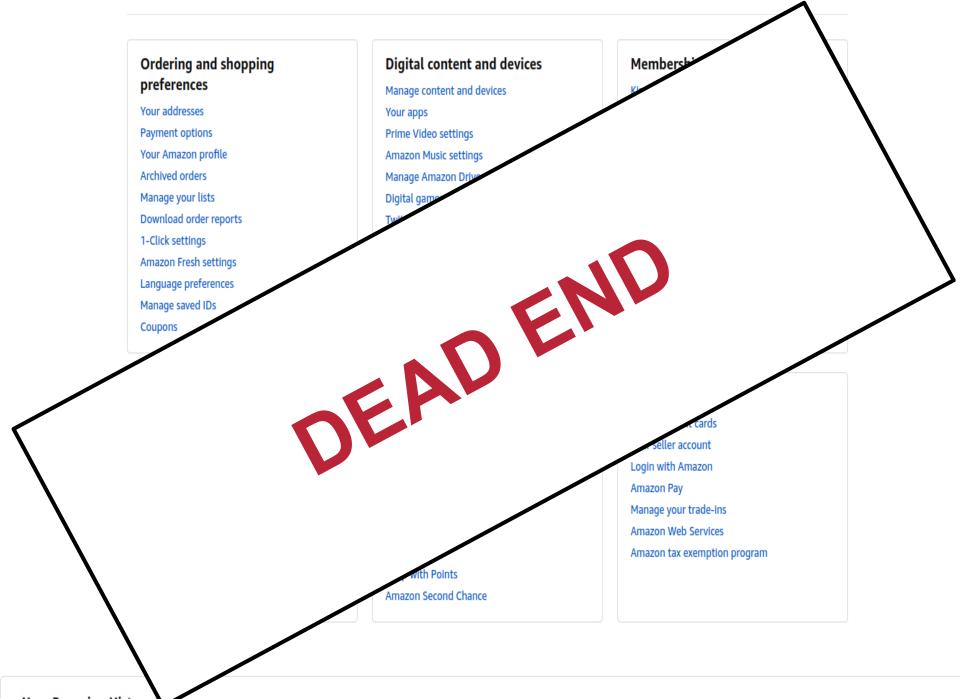

## **DARK PATTERNS**

Have you ever tried to delete your Amazon account?

Today's Deals

Abhisek's Amazon.com Browsing History ▼

Registry

Нарру Н

#### Did You Know?

Once your account is closed, it's no longer accessible by you or anyone else. Keep in mind:

- You won't have access to other websites using your Amazon.com log-in (Audible.com, certain international Amazon sites, etc.)
- You won't have access to your account history (including credit card information, order history, etc.)
- Returns and refunds can't be processed for orders on closed accounts (including textbook rentals) To close your account, please contact us to request that your account be closed.