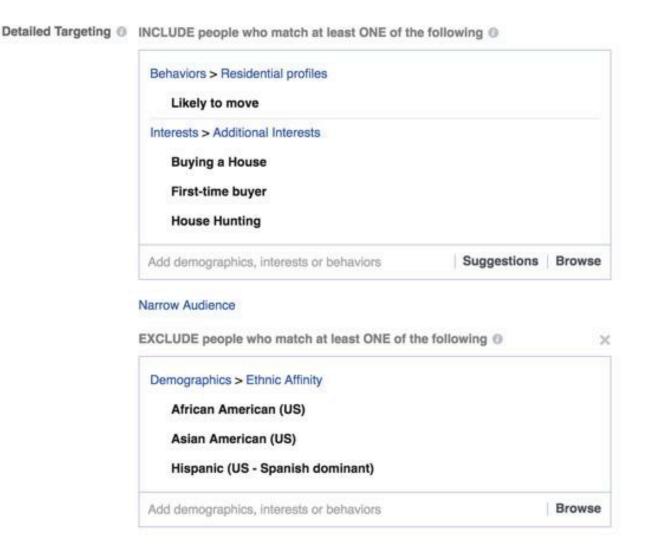

Content of an ad significantly contribute to skew of ad delivery. This is true even when the targeting parameters by the ad agencies are neutral and highly inclusive. The ad agency in most cases are unaware that such skews even exist

Which of the components of the ad creative (headline, text, and image) have the greatest effect on ad delivery? Is it driven by the ad performance or get decided a priori?